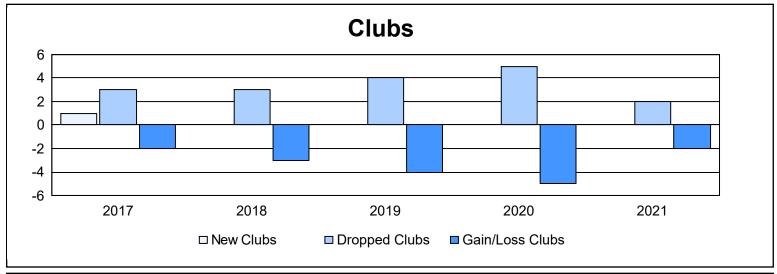

District 107 E As of June 2021 Cumulative

| Year      | New<br>Clubs | Dropped<br>Clubs | Gain/<br>Loss<br>Clubs | New<br>Members | Charter<br>Members | Reinstate<br>Members | Transfer<br>Members | Total<br>Member<br>Added | Total<br>Members<br>Dropped | Gain/<br>Loss<br>Members |
|-----------|--------------|------------------|------------------------|----------------|--------------------|----------------------|---------------------|--------------------------|-----------------------------|--------------------------|
| 2016-2017 | 1            | 3                | -2                     | 107            | 24                 | 0                    | 8                   | 139                      | 206                         | -67                      |
| 2017-2018 | 0            | 3                | -3                     | 86             | 14                 | 1                    | 15                  | 116                      | 191                         | -75                      |
| 2018-2019 | 0            | 4                | -4                     | 66             | 7                  | 0                    | 14                  | 87                       | 178                         | -91                      |
| 2019-2020 | 0            | 5                | -5                     | 40             | 1                  | 1                    | 4                   | 46                       | 186                         | -140                     |
| 2020-2021 | 0            | 2                | -2                     | 48             | 1                  | 1                    | 14                  | 64                       | 185                         | -121                     |
| Average   | 0            | 3                | -3                     | 69             | 9                  | 1                    | 11                  | 90                       | 189                         | -99                      |